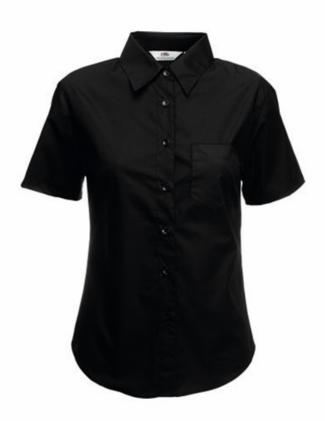

# FRUIT OF THE LOOM, LADIES SS POPLIN SHIRT, WOMEN'S SHORT SLEEVE BUSINESS SHIRT, BLACK, S

# Specification

Fruit of the Loom, Ladies SS Poplin Shirt, women's short sleeve business shirt, black, S. Women's short sleeve business shirt, made up of 55% cotton and 45% polyester, slightly waisted, button down colors, adequate collar in shirt color as well as cufflinks. Easy to maintain, not crowded. Branding: embroidery, flex, flock